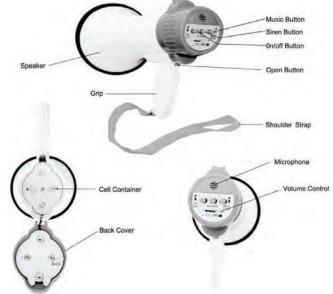

#### **OPERATING INSTRUCTIONS**

- Open the back cover by pressing down on the 'Open' Button
- Insert 4 x UM-1 Cells then close back cover until locks into position. Now, you're megaphone is ready for operation.
- To activate the megaphone, press the 'ON/OFF' button on the back cover.
- When using the megaphone, place your lips as close as possible to the megaphone when speaking. Adjust the 'Volume Control' to the desired level without causing any howling or feedback.
- Press the 'Music' button to activate soft music.
   Press the 'Siren' button to activate emergency siren/alarm.
   To switch off the alarm, press the same button again, or press the 'ON/OFF' button.

Ensure correct polarity of cells used. Insert the batteries in the correct direction by aligning the (-) marks on the batteries with the spring in the back cover.

Use new batteries/cells whenever possible.